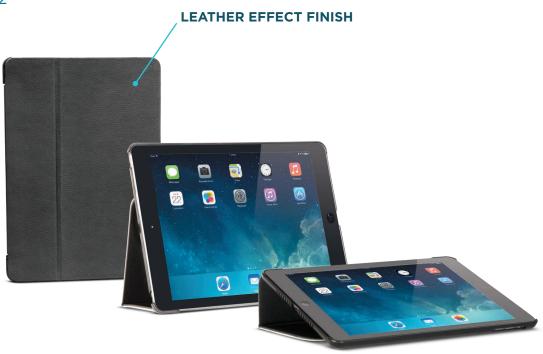

#### PROTECTIVE FOLIO CASE

FOR IPAD 2018/2017/AIR

Ref. 010932

Weight: 208 g | Dimensions: 242 x 172 x 14 mm

- Folio case with 2 positions: viewing/keyboard
- Access to all ports and functionalities

- Automatic sleep/wake mode
- Elastic strap & stylus holder

### PROTECTIVE FOLIO CASE FOR IPAD 2018/2017/AIR

Views